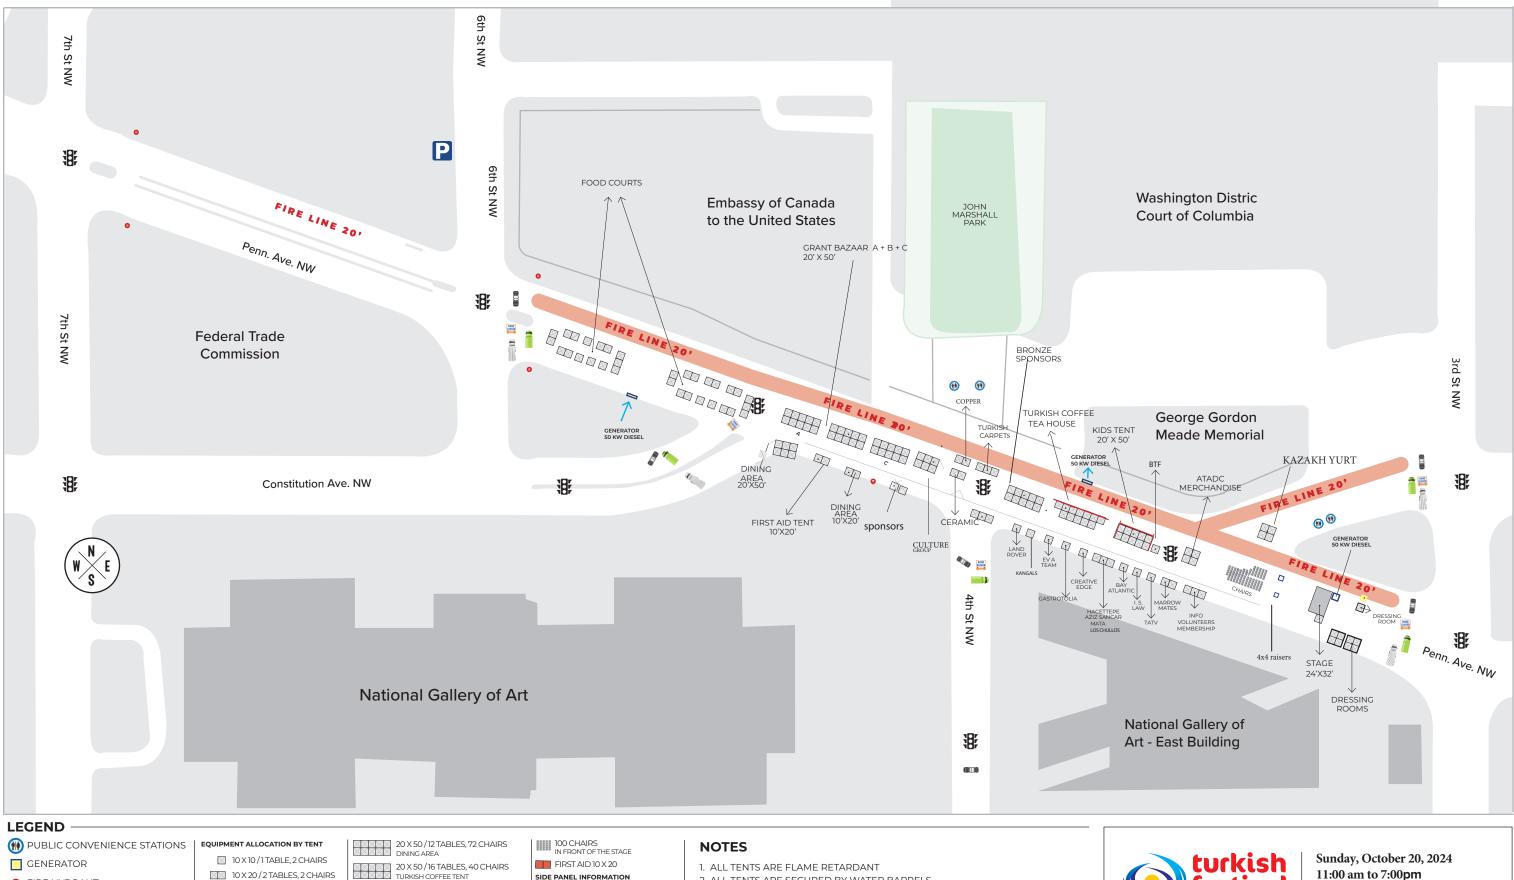

## **2024 TURKISH FESTIVAL SITE**

10 X 20/2 TABLES, 2 CHAIRS

10 X 30 / 3 TABLES, 4 CHAIRS

20 X 20 / 4 TABLES, 4 CHAIRS

20 X 30/2 TABLES, 42 CHAIRS

30 X 30 / 12 TABLES, 12 CHAIRS

FIRE HYDRANT

TRAFIC LIGHT

MBULANCE

**DOLICE CAR** 

TRUCKS

TURKISH COFFEE TENT

20 X 50 / 16 TABLES, 28 CHAIRS TEA HOUSE

--20 X 50 / 48 TABLES, 48 CHAIRS GRAND BAZAAR X 3

SIDE PANEL INFORMATION

- SIDE PANEL WITH WINDOW

- SIDE PANEL

- 1. ALL TENTS ARE FLAME RETARDANT
- 2. ALL TENTS ARE SECURED BY WATER BARRELS
- 3. NO LIGHTING ON TENTS
- 4. NO SIDE PANEL ON TENTS UNLESS MARKED OTHERWISE / SEE SITE PLAN
- 5. NO COOKING UNDERNEATH COFFEE AND FOOD TENTS
- 6. FIRE EXTINGUISHERS ARE AVAILABLE IN ALL COFFEE AND FOOD TENTS
- 7. NO FUEL STORAGE OR GENERATOR REFUELING ON FESTIVAL GROUNDS
- 8. NO SMOKING IN TENT

www.turkishfestival.org

Sunday, October 20, 2024 11:00 am to 7:00pm

Pennsylvania Avenue NW between 3rd and 6th Streets Washington, DC